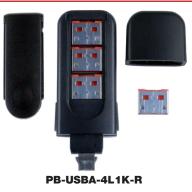

## **USB Type A Port Blockers**

- Block physical access to USB Type A ports.
- Prevent unauthorized users from inserting and connecting cables, devices, or foreign objects – such as the connection of a thumb drive that could be used to copy private data or upload malware.
- Visual security deterrent.
- Use as an anti-dust cap to protect open USB connectors from dust, dirt, and grime.
- Fits all standard female USB Type A ports.
- Does not interfere with connector contacts.
- Flush mount.
- Quick and easy to install.
- To lock and unlock, use the included key.
- Install and remove without interfering with adjacent ports or hardware.
- PB-USBA-4L1K-R includes one key and four locks.
- PB-USBA-10L-R includes ten locks.