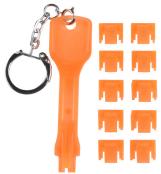

#### PB-RJ45-10L1K-0

- Block physical access to RJ45 network ports.
- Prevent unauthorized users from inserting and connecting networking cables, devices, or foreign objects.
- Visual security deterrent.
- Use as an anti-dust cap to protect open RJ45 connectors from dust, dirt, and grime.
- Fits all standard female RJ45 modular ports.
- Does not interfere with jack contacts.
  - Use for CAT5/5e/6/6a/7/8 Ethernet connectors.
- Flush mount.
  - Quick and easy to install.
    - To lock, snap the port blocker into the open RJ45 jack.
    - To unlock, use the removal key.
- Install and remove without interfering with adjacent jacks or hardware.
- PB-RJ45-10L1K-O includes one key and ten locks.
- PB-RJ45-20L-O includes 20 locks.