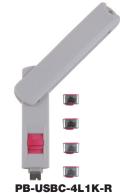

## **USB Type C Port Blockers**

- Block physical access to USB Type C/Thunderbolt 3/4 ports.
- Prevent unauthorized users from inserting and connecting cables, devices, or foreign objects – such as the connection of a thumb drive or mobile phone that could be used to copy private data or upload malware/viruses.
- Visual security deterrent.
- Use as an anti-dust cap to protect open USB connectors from dust, dirt, and grime.
- Fits all standard female USB Type C ports.
- Flush mount.
- Quick and easy to install.
- To lock and unlock, use the included key.
- PB-USBC-4L1K-R includes one key and four locks.
- PB-USBC-10L-R includes ten locks.