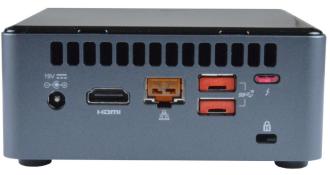

VPI's selection of port blockers inserted into connectors of a computer – RJ45, USB Type A, USB Type C