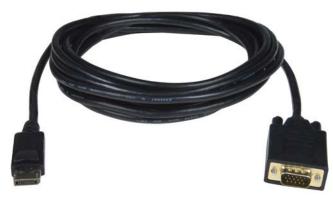

## **DisplayPort to VGA Adapter Cables, Male to Male**

## https://www.vpi.us/displayport-cables/displayport-vga-cable-1985

- Male DisplayPort to male VGA cable.
- Use to connect a DisplayPort computer to a VGA monitor.These cables are directional.
- Supports resolutions up to 1920x1200@60Hz (WUXGA).
- Supports DisplayPort 1.2a input.
- Latching DisplayPort connector for secure fit.
- Gold plated connectors for smooth, corrosion-free connections.
- Length: 3/6/10/15 feet.
- Regulatory approvals: RoHS