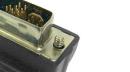

## SUN 13W3 Video Male to VGA Female Adapter

#### 13W3M-15HDF

- Connects a VGA monitor to a video card with SUN 13W3 video output.
- Converts a female SUN 13W3 video connector to a female VGA connector.
- Male SUN 13W3 to female 15HD connectors.

330.562.2622 International calls © 2019 VPI. All rights reserved. 330.562.1999 Worldwide fax sales@vpi.us www.vpi.us