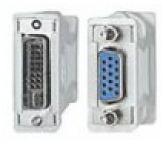

## **DVI-I** Male to VGA Female Adapter

#### DVIM-15HDF

- Connect a VGA monitor to a video card with DVI-I video output.
- Converts a female DVI-I video connector to a female VGA connector.
- Male DVI-I to female 15HD connectors.