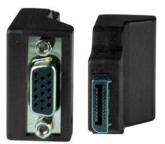

## 15HD VGA Gender Changer, Female to Female

#### 15HD-FF

- Change a male 15-pin HD VGA connector into a female connector.
- Enables mismatched D-sub 15HD connectors to mate.
- Panel mountable to allow cables through a bulkhead.
- Fully shielded.