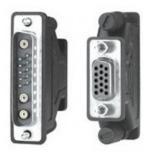

### **15HD VGA Port Saver, Male to Female**

15HD VGA Gender Changer, Male to Male

#### 15HD-MM

- Change a female 15-pin HD VGA connector into a male connector.
- Enables mismatched D-sub 15HD connectors to mate.
- Panel mountable to allow cables through a bulkhead.
- Fully shielded.