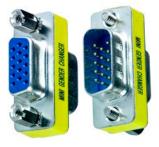

## 15HD VGA Gender Changer, Female to Female

# INNI CENDES CHUNG

#### 15HD-FF

- Change a male 15-pin HD VGA connector into a female connector.
- Enables mismatched D-sub 15HD connectors to mate.
- Panel mountable to allow cables through a bulkhead.
- Fully shielded.