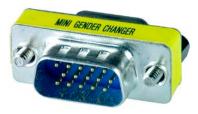

### **15HD VGA Port Saver, Male to Female**

15HD VGA Gender Changer, Male to Male

#### 15HD-MM

- Change a female 15-pin HD VGA connector into a male connector.
- Enables mismatched D-sub 15HD connectors to mate.
- Panel mountable to allow cables through a bulkhead.
- Fully shielded.