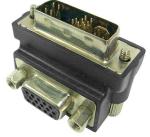

## Up Angled DVI-A Male to VGA Female Adapter

#### DVIAM-15HDF-U

- Connect a VGA monitor to a video card with DVI output.
- Up angled.
- DVI-A male to 15-pin HD female connectors.