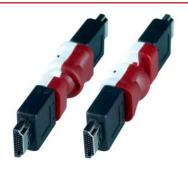

# Flexible HDMI Gender Changer, Female to Female

**HDMI-FF-F** 

- Converts male HDMI connector to female.
- 360 degree rotation.
- Ideal for Plasma TV's, LCD TV's, HDTV, DVD Players, and Rear-Projection TV's
- Fits easily into tight spaces.