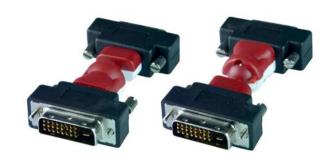

## Flexible DVI-D Gender Changer, Male to Male

#### DVID-MM-F

- Converts female DVI-D connector to male.
- 360 degree rotation.
- Ideal for Plasma TV's, LCD TV's, HDTV, DVD Players, and Rear-Projection TV's
- Fits easily into tight spaces.