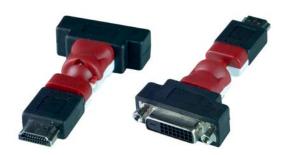

### Flexible HDMI Male to DVI-I Female Adapter

#### **HDMIM-DVIIF-F**

- Convert an HDMI female port to DVI-I female, or DVI-I male to HDMI male.
- 360 degree rotation.
- Ideal for Plasma TV's, LCD TV's, HDTV, DVD Players, and Rear-Projection TV's
- Fits easily into tight spaces.