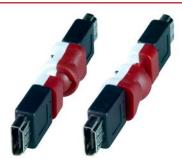

## Flexible HDMI Gender Changer, Male to Male

**HDMI-MM-F** 

- Converts female HDMI connector to male.
- 360 degree rotation.
- Ideal for Plasma TV's, LCD TV's, HDTV, DVD Players, and Rear-Projection TV's
- Fits easily into tight spaces.