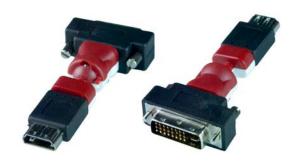

### Flexible HDMI Female to DVI-I Male Adapter

#### **HDMIF-DVIIM-F**

- Convert an HDMI male port to DVI-I male, or DVI-I female to HDMI female.
- 360 degree rotation.
- Ideal for Plasma TV's, LCD TV's, HDTV, DVD Players, and Rear-Projection TV's
- Fits easily into tight spaces.