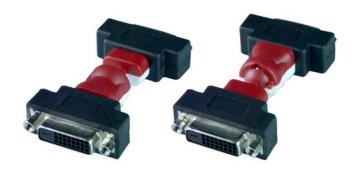

# Flexible DVI-D Gender Changer, Female to Female

#### DVID-FF-F

- Converts male DVI-D connector to female.
- 360 degree rotation.
- Ideal for Plasma TV's, LCD TV's, HDTV, DVD Players, and Rear-Projection TV's
- Fits easily into tight spaces.