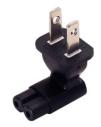

## NEMA 5-15P to IEC 320 C5 Down Angled Power Plug Adapter

PWR-515PC5-D

- Ideal for connections where space is tight
- Convert IEC 320 C6 cloverleaf power plugs into NEMA 5-15P.
- Connectors:
  - Supply end: NEMA 5-15p male, down angled
  - Equipment end: IEC 320 C5 female
- Power: 10A, 125V