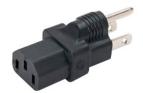

#### NEMA 5-15P to IEC 320 C13 Power Plug Adapter

PWR-515PC13

- Convert IEC 320 C14 3-pin shrouded power plugs into NEMA 5-15P.
- Connectors:
  - Supply end: NEMA 5-15p male
  - Equipment end: IEC 320 C13 female
- Power: 10A, 125V