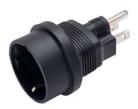

## NEMA 1-15P to Europlug CEE 7/16 Power Plug Adapter

**PWR-115PCEE716** 

- Convert Europlug CEE 7/16 2-prong power plugs into NEMA 1-15P.
- Connectors:
  - Supply end: NEMA 1-15p male
  - Equipment end: CEE 7/16 female
- Power: 10A, 125V