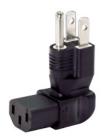

## NEMA 5-15P to IEC 320 C13 Down Angled Power Plug Adapter

PWR-515PC13-D

- Convert IEC 320 C14 3-pin shrouded power plugs into NEMA 5-15P.
- Connectors:
  - Supply end: NEMA 5-15p male, down angled
  - Equipment end: IEC 320 C13 female
- Power: 10A, 125V