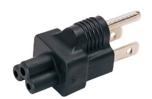

## NEMA 1-15P to Europlug CEE 7/16 Power Plug Adapter

**PWR-115PCEE716** 

- Convert Europlug CEE 7/16 2-prong power plugs into NEMA 1-15P.
- Connectors:
  - Supply end: NEMA 1-15p male
  - Equipment end: CEE 7/16 female
- Power: 10A, 125V