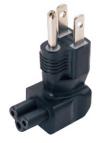

## NEMA 5-15P to IEC 320 C5 Down Angled Power Plug Adapter

PWR-515PC5-D

- Ideal for connections where space is tight
- Convert IEC 320 C6 cloverleaf power plugs into NEMA 5-15P.
- Connectors:
  - Supply end: NEMA 5-15p male, down angled
  - Equipment end: IEC 320 C5 female
- Power: 10A, 125V