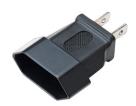

#### NEMA 5-15P to IEC 320 C5 Power Plug Adapter

PWR-515PC5

- Convert IEC 320 C6 cloverleaf power plugs into NEMA 5-15P.
- Connectors:
  - Supply end: NEMA 5-15p male
  - Equipment end: IEC 320 C5 female
- Power: 10A, 125V