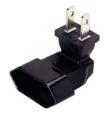

# NEMA 1-15P to IEC 320 C7 Down Angled Power Plug Adapter

**PWR-115PC7-D** 

- Ideal for connections where space is tight.
- Convert IEC 320 C8 figure-8-shaped power plugs into NEMA 1-15P.
- Connectors:
  - Supply end: NEMA 1-15p male, down angled.
  - Equipment end: IEC 320 C7 female
- Power: 10A, 125V