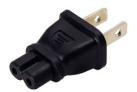

#### NEMA 1-15P to IEC 320 C7 Power Plug Adapter

**PWR-115PC7** 

- Convert IEC 320 C8 figure-8-shaped power plugs into NEMA 1-15P.
- Connectors:
  - Supply end: NEMA 1-15p male
  - Equipment end: IEC 320 C7 female
- Power: 10A, 125V