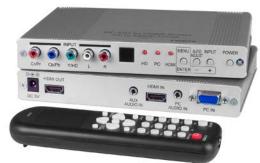

# PCHD-HDMI-SCALER (Front & Back + Remote)

The VGA/Component Video/HDMI Scaler/Converter upscales HDMI, VGA or component video signals up to 1920x1200 video resolution (WUXGA). It also converts component video or VGA, with audio, to a single HDMI stream with integrated audio.

## **Video Input**

- One female 15-pin HD connector for VGA.
- Three RCA jacks for component video.
- One female Type A HDMI connector for HDMI input.

#### **Video Output**

■ One female Type A HDMI connector for HDMI output.

# **Audio Input**

- One set of RCA audio jacks (R&L).
- Two 3.5 mm stereo audio jacks.

### **Control Methods**

- Front panel buttons.
- OSD menu accessible via a front panel button.
- IR remote control.

#### Power

■ 110 to 240 VAC at 50 or 60 Hz via AC adapter.