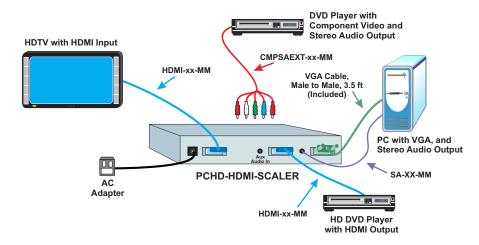

# VGA/Component Video/HDMI Scaler/Converter VIDEO CONVERTERS

Upscale HDMI, component video or VGA signals up to 1920x1200 resolution (WUXGA). Convert component video or VGA, with audio, to HDMI with integrated audio

# PCHD-HDMI-SCALER (Front & Back + Remote)

The VGA/Component Video/HDMI Scaler/Converter upscales HDMI, VGA or component video signals up to 1920x1200 video resolution (WUXGA). It also converts component video or VGA, with audio, to a single HDMI stream with integrated audio.

How to upscale HDMI, component video or VGA signals up to 1920x1200 resolution (WUXGA)

1.800.RGB.TECH (800.742.8324) Toll Free: US & Canada 330.562.7070 International calls 330.562.1999 Worldwide fax sales@ntigo.com www.networktechinc.com