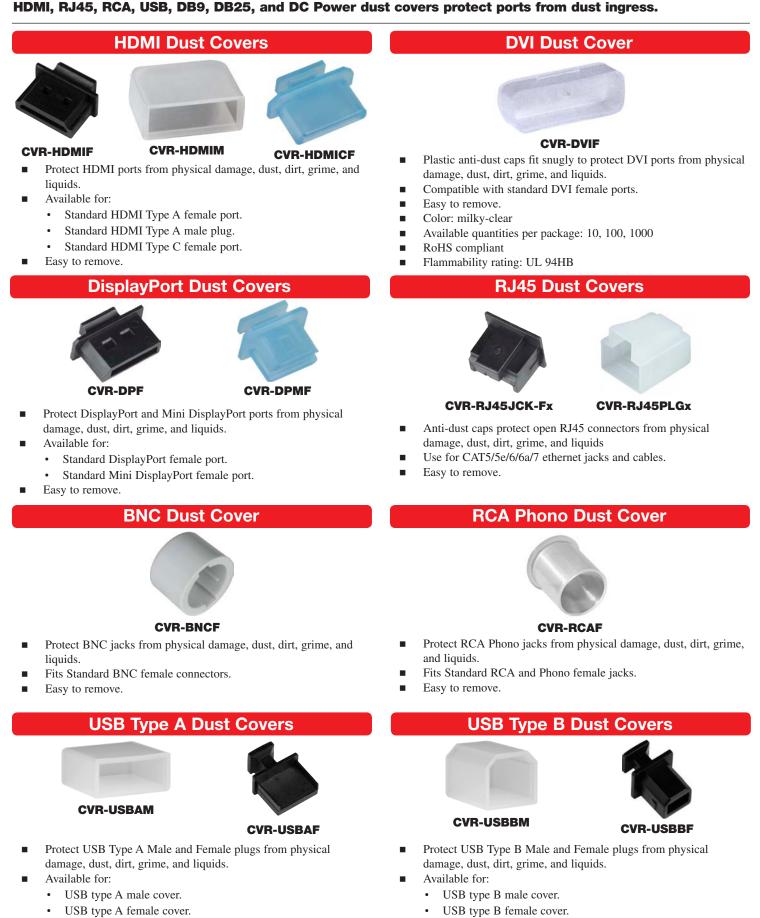

## CONNECTOR DUST COVERS

HDMI, RJ45, RCA, USB, DB9, DB25, and DC Power dust covers protect ports from dust ingress.

Easy to remove.

/IDEO 1.800.626.7801 PRODUCTS Toll Free: US & Canada 330.562.2622 International calls

## **CONNECTOR DUST COVERS**

HDMI, RJ45, RCA, USB, DB9, DB25, and DC Power dust covers protect ports from dust ingress.

1 . 8 0 0 . 6 2 6 . 7 8 0 1 Toll Free: US & Canada 330.562.2622 International calls