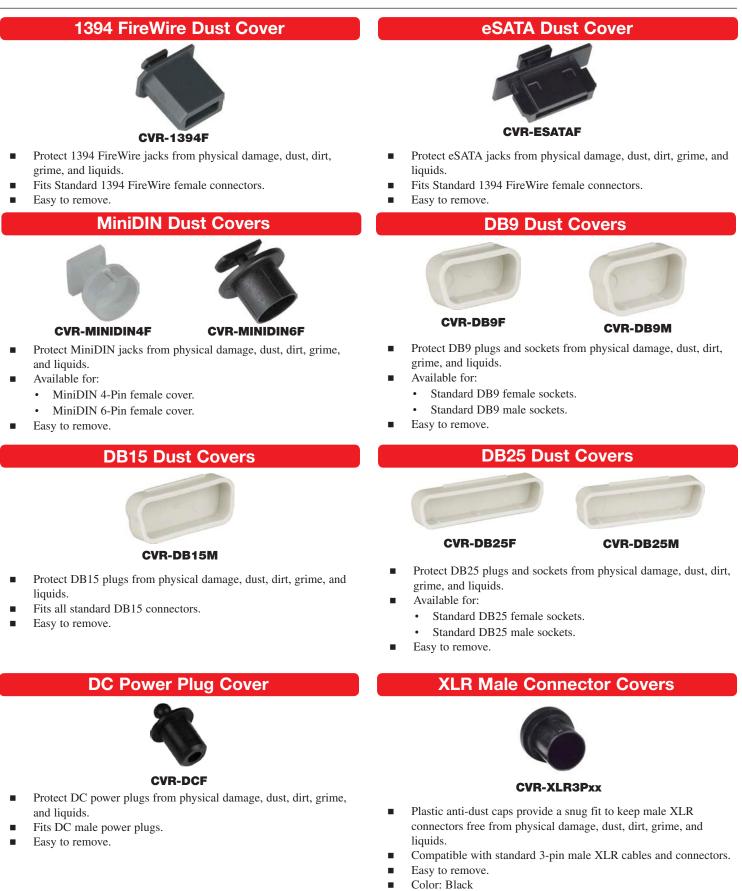

## CONNECTOR DUST COVERS

HDMI, RJ45, RCA, USB, DB9, DB25, and DC Power dust covers protect ports from dust ingress.

Easy to remove.

/IDEO 1.800.626.7801 PRODUCTS Toll Free: US & Canada 330.562.2622 International calls

## **CONNECTOR DUST COVERS**

HDMI, RJ45, RCA, USB, DB9, DB25, and DC Power dust covers protect ports from dust ingress.

1 . 8 0 0 . 6 2 6 . 7 8 0 1 Toll Free: US & Canada 330.562.2622 International calls