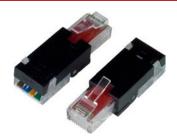

## **CAT5e Tooless RJ45 Plug**

**E-PLG-TOOLESS** 

- Easy to wire RJ45 plug for CAT5e round cable
- For Solid or Stranded Conductor
- 24 thru 26 AWG
- 50 micro inches of gold plating on contacts
- Presorted wire loading bar, slide the wires in to the color-coded spaces
- IDC termination clamps firmly grasp stranded or solid conductors for a reliable connection