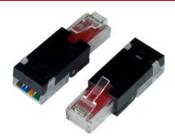

## **CAT6 Tooless RJ45 Plug**

6-PLG-TOOLESS

- Easy to wire RJ45 plug for CAT6 round cable
- For Solid or Stranded Conductor
- 24 thru 26 AWG
- 50 micro inches of gold plating on contacts
- Presorted wire loading bar, slide the wires in to the color-coded spaces
- IDC termination clamps firmly grasp stranded or solid conductors for a reliable connection