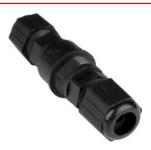

## Waterproof Shielded CAT5e RJ45 Female to Female Field Installable Coupler

## CAT5E-WTP-FF

- For harsh industrial or outdoor environments.
- Shielded RJ45 female to female field installable coupler, simply plug a patch cord into either end and screw together.
- Compatible with existing hardware, can be panel mounted.
- 1" 20 UNEF (Unified Extra Fine Thread) outer threading.
  - Use the included nut for panel mounting.
- Circular threaded coupling assembles in-line to connect two patch cords together.
- Gasket seals provide IP67 rated water and dust protection.
  - CAT5/5e/6/6a shielded cable with a 6mm-7mm O.D. is required for waterproofing.
- Temperature range: -4 to 176°F (-20 to 80°C).
- Power over Ethernet (POE) voltage rating: 60W.